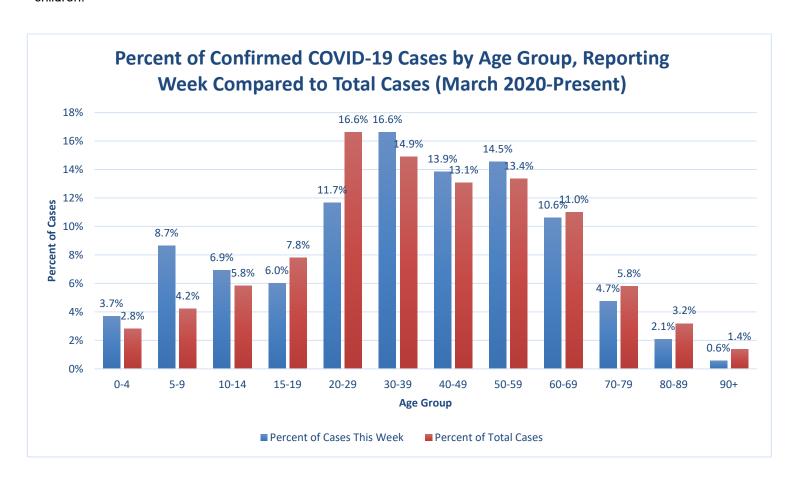

ne Dose | Fully Vaccinated |         |  |
|------------------------------|------------|----------|------------------|---------|--|
| People Vaccinated            | Number     | Percent  | Number           | Percent |  |
| Total County Population      | 77,519     | 61.1%    | 69,550           | 54.8%   |  |
| Population ≥ 12 Years of Age | 76,170     | 69.1%    | 68,895           | 62.5%   |  |
| Population ≥ 18 Years of Age | 71,809     | 70.9%    | 64,867           | 64.1%   |  |
| Population ≥ 65 Years of Age | 24,399     | 92.8%    | 21,429           | 81.5%   |  |

Source: https://covid.cdc.gov/covid-data-tracker/#county-view

Data as of December 7, 2021

Please Note: CDC will be updating vaccination age groups in the coming days to account for eligibility of 5-11 year old children.



COVID-19 Cases, Case Rates, and Vaccination Status by ZIP Code

| Zip Code                   | New<br>Weekly<br>Cases | New Daily<br>Cases per<br>100,000<br>Residents on 7-<br>Day Rolling<br>Average | Total New Cases per 100,000 Residents in the Past 7 Days | Total<br>Cases | Vaccination<br>Rate (At<br>Least One<br>Dose) |
|----------------------------|------------------------|--------------------------------------------------------------------------------|----------------------------------------------------------|----------------|-----------------------------------------------|
| 14048- Dunkirk             | 75                     | 75.0                                                                           | 525.1                                                    | 2266           |