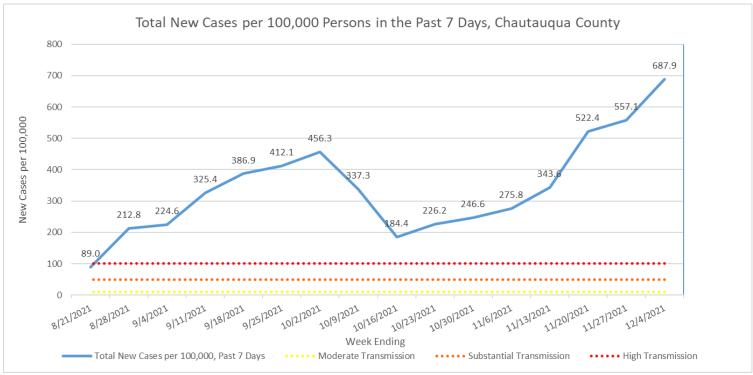

### COVID-19 New Cases and Case Rates per 100,000 Population by Week

| Week Ending | New Cases in the<br>Past 7 Days | Total New Cases<br>per 100,000, Past<br>7 Days | Average Daily<br>Cases (7-Day<br>Average) | Trend      |
|-------------|---------------------------------|------------------------------------------------|-------------------------------------------|------------|
| 12/4/2021   | 873                             | 687.93                                         | 124.7                                     | Increasing |
| 11/27/2021  | 707                             | 557.12                                         | 101.0                                     | Increasing |
| 11/20/2021  | 663                             | 522.45                                         | 94.7                                      | Increasing |
| 11/13/2021  | 436                             | 343.57                                         | 62.3                                      | Increasing |
| 11/6/2021   | 350                             | 275.80                                         | 50.0                                      | Increasing |
| 10/30/2021  | 313                             | 246.65                                         | 44.7                                      | Increasing |
| 10/23/2021  | 287                             | 226.16                                         | 41.0                                      | Increasing |
| 10/16/2021  | 234                             | 184.39                                         | 33.4                                      | Decreasing |
| 10/9/2021   | 428                             | 337.27                                         | 61.1                                      | Decreasing |
| 10/2/2021   | 579                             | 456.25                                         | 82.7                                      | Increasing |
| 9/25/2021   | 523                             | 412.13                                         | 74.7                                      | Increasing |
| 9/18/2021   | 491                             | 386.91                                         | 70.1                                      | Increasing |
| 9/11/2021   | 413                             | 325.45                                         | 59.0                                      | Increasing |
| 9/4/2021    | 285                             | 224.58                                         | 40.7                                      | Increasing |
| 8/28/2021   | 270                             | 212.76                                         | 38.6                                      | Increasing |
| 8/21/2021   | 113                             | 89.04                                          | 16.1                                      | Increasing |