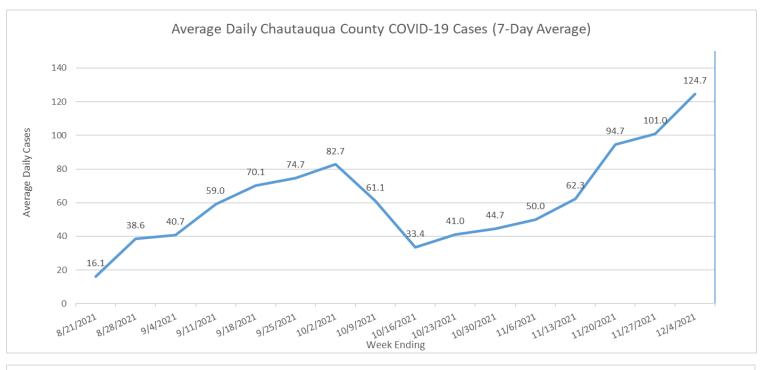

### COVID-19 New Cases and Case Rates per 100,000 Population by Week

| Week Ending | New Cases in the<br>Past 7 Days | Total New Cases<br>per 100,000, Past<br>7 Days | Average Daily<br>Cases (7-Day<br>Average) | Trend      |
|-------------|---------------------------------|------------------------------------------------|-------------------------------------------|------------|
| 12/4/2021   | 873                             | 687.93                                         | 124.7                                     | Increasing |
| 11/27/2021  | 707                             | 557.12                                         | 101.0                                     | Increasing |
| 11/20/2021  | 663                             | 522.45                                         | 94.7                                      | Increasing |
| 11/13/2021  | 436                             | 343.57                                         | 62.3                                      | Increasing |
| 11/6/2021   | 350                             | 275.80                                         | 50.0                                      | Increasing |
| 10/30/2021  | 313                             | 246.65                                         | 44.7                                      | Increasing |
| 10/23/2021  | 287                             | 226.16                                         | 41.0                                      | Increasing |
| 10/16/2021  | 234                             | 184.39                                         | 33.4                                      | Decreasing |
| 10/9/2021   | 428                             | 337.27                                         | 61.1                                      | Decreasing |
| 10/2/2021   | 579                             | 456.25                                         | 82.7                                      | Increasing |
| 9/25/2021   | 523                             | 412.13                                         | 74.7                                      | Increasing |
| 9/18/2021   | 491                             | 386.91                                         | 70.1                                      | Increasing |
| 9/11/2021   | 413                             | 325.45                                         | 59.0                                      | Increasing |
| 9/4/2021    | 285                             | 224.58                                         | 40.7                                      | Increasing |
| 8/28/2021   | 270                             | 212.76                                         | 38.6                                      | Increasing |
| 8/21/2021   | 113                             | 89.04                                          | 16.1                                      | Increasing |