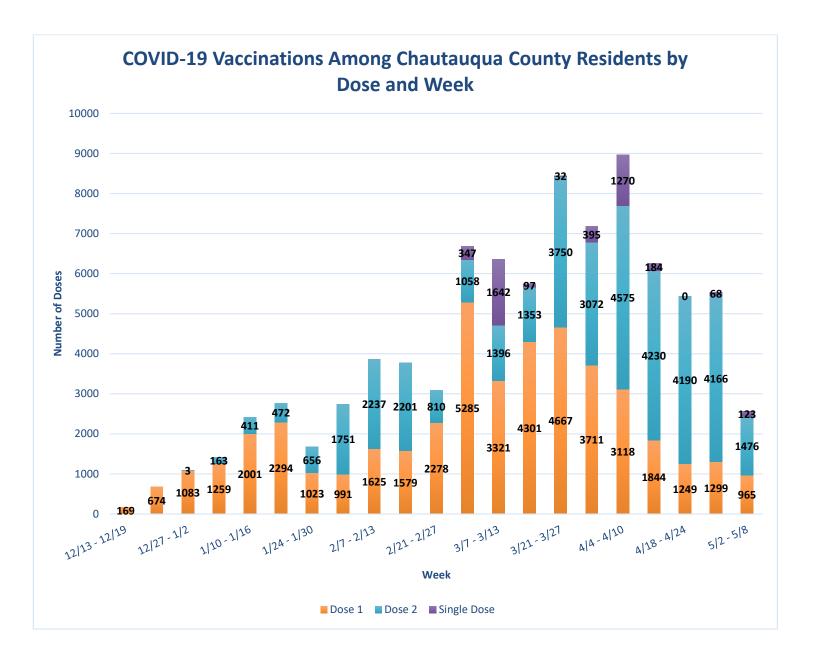

#### **Doses of COVID-19 Vaccine Administered to Chautauqua County Residents**

|                                      | Total First Doses | Total Fully Vaccinated |
|--------------------------------------|-------------------|------------------------|
| Number of Doses                      | 48894             | 42128                  |
| Percent of County Residents Ages 16+ | 46.29%            | 39.89%                 |
| Percent of Total County Residents    | 38.22%            | 32.93%                 |

Preliminary data through 5/8/2021; subject to change as facilities correct data as needed. These numbers will be updated on a weekly basis, depending on the availability of NYS reports.

Population Per US Census Bureau 2018 1-year estimates: Total=127939, 16 and up=105623