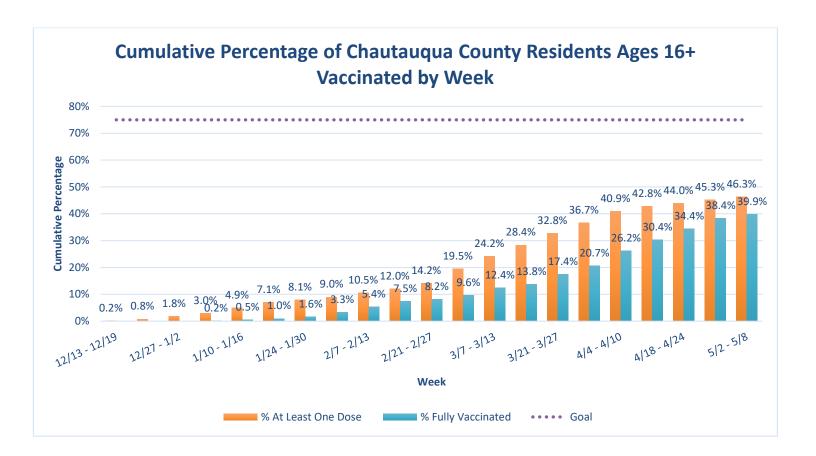

#### **Doses of COVID-19 Vaccine Administered to Chautauqua County Residents**

|                                      | Total First Doses | Total Fully Vaccinated |
|--------------------------------------|-------------------|------------------------|
| Number of Doses                      | 48894             | 42128                  |
| Percent of County Residents Ages 16+ | 46.29%            | 39.89%                 |
| Percent of Total County Residents    | 38.22%            | 32.93%                 |

Preliminary data through 5/8/2021; subject to change as facilities correct data as needed. These numbers will be updated on a weekly basis, depending on the availability of NYS reports.

Population Per US Census Bureau 2018 1-year estimates: Total=127939, 16 and up=105623